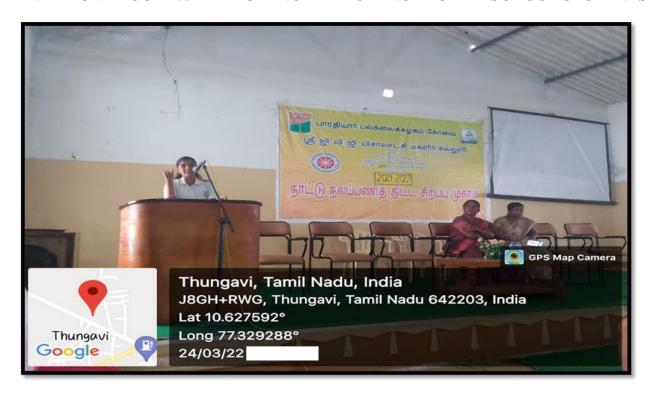

## SPECIAL CAMP - DAY 3

Venue: Government High School, Thungavi

Date: 24-03-2022

Time: 2.00 p.m.

The programme had been arranged by the National Service Scheme of Sri G.V.G. Visalakshi College for Women, Udumalpet on 24.03.2022 as a part of special camp activity. Ms. M. Saranya, Emergency Medical Technician, 108 Ambulance Service, explained the significance and functioning of 108 ambulance service, to give awareness on the special equipment available in 108 ambulance and its usage to the students of Government High School, Thungavi with the help of NSS Volunteers.

## ORIENTATION ABOUT 108 EMERGAENCY AMBULANCE TO THE SCHOOL STUDENTS