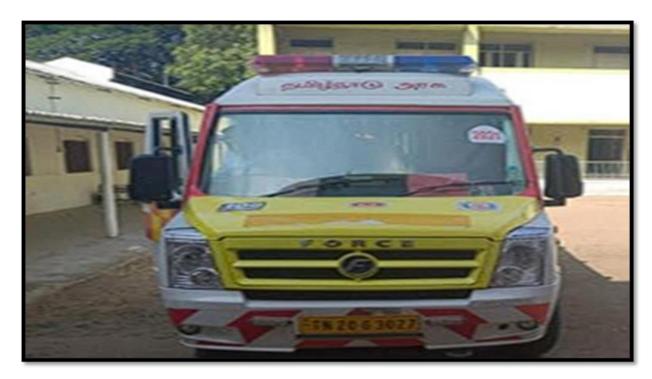

## SPECIAL CAMP - DAY 3

Venue: Government High School, Thungavi

Date: 24-03-2022

Time: 2.00 p.m.

The programme had been arranged by the National Service Scheme of Sri G.V.G. Visalakshi College for Women, Udumalpet on 24.03.2022 as a part of special camp activity. Ms. M. Saranya, Emergency Medical Technician, 108 Ambulance Service, explained the significance and functioning of 108 ambulance service, to give awareness on the special equipment available in 108 ambulance and its usage to the students of Government High School, Thungavi with the help of NSS Volunteers.

## 108 EMERGAENCY AMBULANCE FOR DEMONSTRATION TO THE SCHOOL STUDENTS